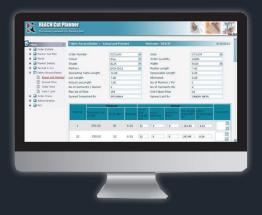

### What does REACH Cut Planner do?

REACH Cut Planner: The industry standard Cut Planning tool

Traditional Pattern Design, Grading and Marker Planning systems effect fabric savings within the marker.

What is often overlooked is the fact that substantial fabric savings can be made 'outside the marker' as well as by optimal Cut Planning.

60 to 80% of apparel manufacturing costs are fabric costs. Any savings made in fabric impacts directly on product line profitability and overall organizational profitability.

REACH REACH Cut Planner is the proven industry standard Cut Order Planning software that uses the latest Artificial Intelligence (AI) and Analytics tools to let you save significant quantities of fabric by Automated Marker Allocation, Automated Plies Allocation, Automated Spread Planning and Automated Rolls Management.

Finding the optimal allocation of markers, plies and rolls for orders of different sizes, colors, shades and widths is a challenge to the best cut planner. REACH Cut Planner lets you minimize fabric loss as 'end bits' by optimal allocation of markers, plies and rolls automatically.